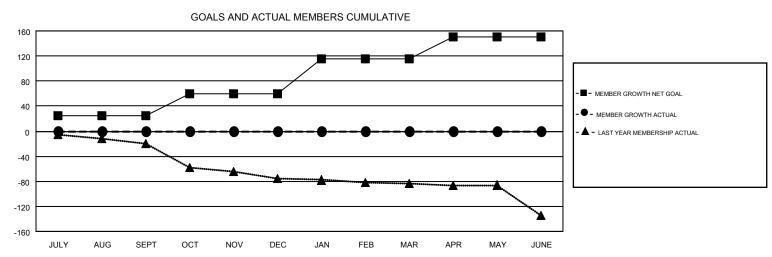

## GMT MONTHLY MEMBERSHIP PROGRESS REPORT

Results as of: 7/31/2019

GMT CA 1

Multiple District 40

**LOCATION: NEW MEXICO** 

| Clubs RESULTS FOR 2019-2020 |   |   |   | Members  RESULTS FOR 2019-2020 |    |    |   |
|-----------------------------|---|---|---|--------------------------------|----|----|---|
|                             |   |   |   |                                |    |    |   |
| JULY/AUG/SEPT               | 1 | 0 | 1 | JULY/AUG/SEPT                  | 25 | 11 | 7 |
| OCT/NOV/DEC                 | 1 | 0 | 0 | OCT/NOV/DEC                    | 35 | 0  | 0 |
| JAN/FEB/MAR                 | 0 | 0 | 0 | JAN/FEB/MAR                    | 55 | 0  | 0 |
| APR/MAY/JUNE                | 1 | 0 | 0 | APR/MAY/JUNE                   | 35 | 0  | 0 |