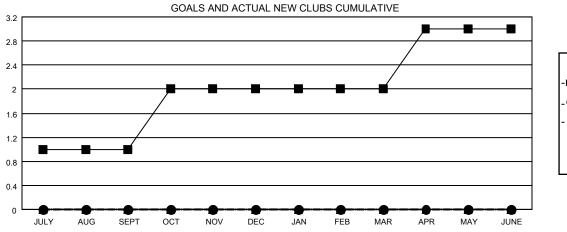

## GMT MONTHLY MEMBERSHIP PROGRESS REPORT

Results as of: 7/31/2019

GMT CA 1

Multiple District 40

**LOCATION: NEW MEXICO** 

| Clubs RESULTS FOR 2019-2020 |   |   |   | Members  RESULTS FOR 2019-2020 |    |    |   |
|-----------------------------|---|---|---|--------------------------------|----|----|---|
|                             |   |   |   |                                |    |    |   |
| JULY/AUG/SEPT               | 1 | 0 | 1 | JULY/AUG/SEPT                  | 25 | 11 | 7 |
| OCT/NOV/DEC                 | 1 | 0 | 0 | OCT/NOV/DEC                    | 35 | 0  | 0 |
| JAN/FEB/MAR                 | 0 | 0 | 0 | JAN/FEB/MAR                    | 55 | 0  | 0 |
| APR/MAY/JUNE                | 1 | 0 | 0 | APR/MAY/JUNE                   | 35 | 0  | 0 |